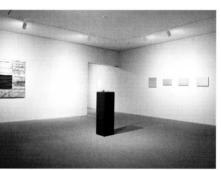

# RGB 髙橋節郎と黒と金と朱の美術

2011年9月17日 [土] - 12月25日 [日] 88日間 髙橋節郎館

豊かな想像の世界と煌びやかな技巧をみせる髙橋節郎の漆作品は、色漆を絵画的に用いていた髙橋が色彩から 離れ、漆の黒と鎗金の金色という根本的な二色に自らの制作を敢えて限定することによって獲得された世界とい える。

その黒と金とともに髙橋の基調をなす朱を加えた三色を基調として、当館の他作家のコレクションと織り交ぜた テーマ展示を開催した。そこでは、髙橋の想像力の源流のひとつであるシュールレアリスムや、彼が絶えず仰ぎ 見た宇宙の観想、そして、静謐な世界にふいにあらわれるユーモアと力強い生命のイメージなど、色彩以外の観 点も含めた彼の作品のさまざまな魅力を、近代から現代までの他作家10余人の作品と並べることで、あらためて 見つめようとする試みであった。

観覧料:一般300円 [250円]/高校·大学生200円 [150円]/中学生以下無料

[ ]内は20名以上の団体料金/市内高校生、障がい者、市内75才以上は無料 [要証明]

主催: 豊田市美術館、(財)高橋記念美術文化振興財団

出品点数:61点 観覧者数:7,874人

展示風景

展示風景

展示風景

チラシ: A5判 ギャラリーガイド: A4二つ折り グラフィックデザイン: 藤本組 作品展示:日本通運株式会社 会場設営:株式会社カトウスタヂオ 学芸担当:鈴木俊晴 西﨑紀衣 庶務担当: 倉地弘子