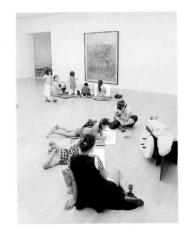

### 23

松井 紫朗 Aqua-Lung Mountain

ガラス、水、アルミニウム、金魚

130.0cm, Ф130.0cm

2011年7月26日 [火] - 8月6日 [日]

12日間

展示室 9

夏休み期間中の12日間、美術館の展示室9に小学生のために選定した所蔵作品を展示。来館した子どもたちが お気に入りの作品を1点選んでデッサンしたのち、その作品の作者や登場人物にあてた手紙を書くプログラムを 実施した。

主催:豊田市美術館

出品作品:10点

観覧者数:1,349人 (プログラム参加者数:191人)

展示風景

印刷物: チラシ: A4判 グラフィックデザイン:川上里美 作品展示:日本通運株式会社 学芸担当:都筑正敏 鈴木俊晴

ヘリット・トーマス・リートフェルト 635 レッド アンド ブルー ラウンジチェア デザイン: 1918年 製作:1997年(カッシーナ社) ブラックアニリン染色塗装仕上、ウレタン塗 装仕上、ブナ 88.0×65.5×83.0cm