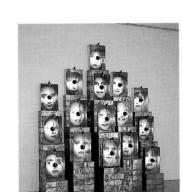

観覧料:一般300円 [250円]/高校・大学生200円 [150円]/中学生以下無料 [ ]内は20名以上の団体料金/市内高校生、障がい者、市内75才以上は無料 [要証明]

**主催**:豊田市美術館 出品点数:21点 観覧者数:5,780人

チラシ

展示風景