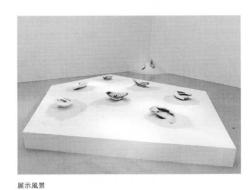

本展覧会は、小川のこれまでの代表的な作品と新作によって、作家の画期となるような展観の試みの場にしよう とするものであった。

なお、新作の展示には出来る限り露出展示を行うように努力した。そのため、大きなステージ上の上に焼き物・ ガラスの原材料である珪砂を撒き、その場から作品が生成し、崩壊していくようなイメージが拡がるような場とし た。また関連企画として、様々な表現者と語る場を設けた。

観覧料:一般1,000円 [800円]/高校·大学生800円 [600円]/中学生以下無料

[]内は前売券及び20名以上の団体料金/市内高校生、障がい者及び市内75歳以上は無料[要証明]

主催: 豊田市美術館

展示風景

共催:朝日新聞社 出品点数:57点

入場者数:10,534人