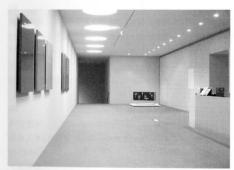

# RGB 髙橋節郎と黒と金と朱の美術

2011年9月17日 [土] - 12月25日 [日] 88日間 髙橋節郎館

豊かな想像の世界と煌びやかな技巧をみせる髙橋節郎の漆作品は、色漆を絵画的に用いていた髙橋が色彩から 離れ、漆の黒と鎗金の金色という根本的な二色に自らの制作を敢えて限定することによって獲得された世界とい える。

その黒と金とともに髙橋の基調をなす朱を加えた三色を基調として、当館の他作家のコレクションと織り交ぜた テーマ展示を開催した。そこでは、髙橋の想像力の源流のひとつであるシュールレアリスムや、彼が絶えず仰ぎ 見た宇宙の観想、そして、静謐な世界にふいにあらわれるユーモアと力強い生命のイメージなど、色彩以外の観 点も含めた彼の作品のさまざまな魅力を、近代から現代までの他作家10余人の作品と並べることで、あらためて 見つめようとする試みであった。

観覧料:一般300円 [250円]/高校·大学生200円 [150円]/中学生以下無料

[ ]内は20名以上の団体料金/市内高校生、障がい者、市内75才以上は無料 [要証明]

主催: 豊田市美術館、(財)高橋記念美術文化振興財団

出品点数:61点 観覧者数:7,874人

展示風景

展示風景

展示風景

チラシ: A5判 ギャラリーガイド: A4二つ折り グラフィックデザイン: 藤本組 作品展示:日本通運株式会社 会場設営:株式会社カトウスタヂオ 学芸担当:鈴木俊晴 西﨑紀衣 庶務担当: 倉地弘子