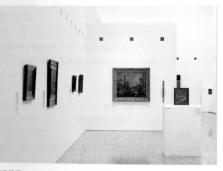

# 01

安井 曾太郎 花と少女 1928年 油彩、カンヴァス 76.0×95.5cm

#### 02

梅原 龍三郎 カンヌ 1956年 油彩、カンヴァス

49.4×99.4cm

#### 03

国吉 康雄 花飾りをつけた女 1932年 油彩、カンヴァス 66.0×81.3cm

グスタフ・クリムト オイゲニア・プリマフェージの肖像 1913/14年 油彩、カンヴァス 140.0×85.0cm

エゴン・シーレ カール・グリュンヴァルトの肖像 1917年 油彩、カンヴァス 140.7×110.2cm

オスカー・ココシュカ 絵筆を持つ自画像 油彩、カンヴァス 82.3×66.0cm

ルネ・マグリット 無謀な企て 1928年 油彩、カンヴァス 116.0×81.1cm