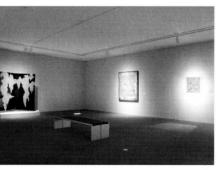

# RGB 髙橋節郎と黒と金と朱の美術

2011年9月17日 [土] - 12月25日 [日] 88日間 髙橋節郎館

豊かな想像の世界と煌びやかな技巧をみせる髙橋節郎の漆作品は、色漆を絵画的に用いていた髙橋が色彩から 離れ、漆の黒と鎗金の金色という根本的な二色に自らの制作を敢えて限定することによって獲得された世界とい える。

その黒と金とともに髙橋の基調をなす朱を加えた三色を基調として、当館の他作家のコレクションと織り交ぜた テーマ展示を開催した。そこでは、髙橋の想像力の源流のひとつであるシュールレアリスムや、彼が絶えず仰ぎ 見た宇宙の観想、そして、静謐な世界にふいにあらわれるユーモアと力強い生命のイメージなど、色彩以外の観 点も含めた彼の作品のさまざまな魅力を、近代から現代までの他作家10余人の作品と並べることで、あらためて 見つめようとする試みであった。

観覧料:一般300円 [250円]/高校·大学生200円 [150円]/中学生以下無料

[ ]内は20名以上の団体料金/市内高校生、障がい者、市内75才以上は無料 [要証明]

主催: 豊田市美術館、(財)高橋記念美術文化振興財団

出品点数:61点 観覧者数:7,874人

展示風景

展示風景

展示風景

チラシ: A5判 ギャラリーガイド: A4二つ折り グラフィックデザイン: 藤本組 作品展示:日本通運株式会社 会場設営:株式会社カトウスタヂオ 学芸担当:鈴木俊晴 西﨑紀衣 庶務担当: 倉地弘子