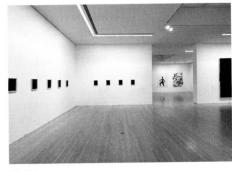

# RGB 髙橋節郎と黒と金と朱の美術

2011年9月17日 [土] - 12月25日 [日] 88日間 髙橋節郎館

豊かな想像の世界と煌びやかな技巧をみせる髙橋節郎の漆作品は、色漆を絵画的に用いていた髙橋が色彩から 離れ、漆の黒と鎗金の金色という根本的な二色に自らの制作を敢えて限定することによって獲得された世界とい える。

その黒と金とともに髙橋の基調をなす朱を加えた三色を基調として、当館の他作家のコレクションと織り交ぜた テーマ展示を開催した。そこでは、髙橋の想像力の源流のひとつであるシュールレアリスムや、彼が絶えず仰ぎ 見た宇宙の観想、そして、静謐な世界にふいにあらわれるユーモアと力強い生命のイメージなど、色彩以外の観 点も含めた彼の作品のさまざまな魅力を、近代から現代までの他作家10余人の作品と並べることで、あらためて 見つめようとする試みであった。

観覧料:一般300円 [250円]/高校·大学生200円 [150円]/中学生以下無料

[ ]内は20名以上の団体料金/市内高校生、障がい者、市内75才以上は無料 [要証明]

主催: 豊田市美術館、(財)高橋記念美術文化振興財団

出品点数:61点 観覧者数:7,874人

展示風景

展示風景

展示風景

チラシ: A5判 ギャラリーガイド: A4二つ折り グラフィックデザイン: 藤本組 作品展示:日本通運株式会社 会場設営:株式会社カトウスタヂオ 学芸担当:鈴木俊晴 西﨑紀衣 庶務担当: 倉地弘子