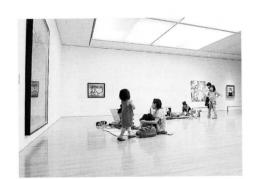

### 23

松井 紫朗 Aqua-Lung Mountain

ガラス、水、アルミニウム、金魚

130.0cm, Ф130.0cm

2011年7月26日 [火] - 8月6日 [日]

12日間

展示室 9

夏休み期間中の12日間、美術館の展示室9に小学生のために選定した所蔵作品を展示。来館した子どもたちが お気に入りの作品を1点選んでデッサンしたのち、その作品の作者や登場人物にあてた手紙を書くプログラムを 実施した。

主催:豊田市美術館

出品作品:10点

観覧者数:1,349人 (プログラム参加者数:191人)

展示風景

印刷物: チラシ: A4判 グラフィックデザイン:川上里美 作品展示:日本通運株式会社 学芸担当:都筑正敏 鈴木俊晴

ヘリット・トーマス・リートフェルト 635 レッド アンド ブルー ラウンジチェア デザイン: 1918年 製作:1997年(カッシーナ社) ブラックアニリン染色塗装仕上、ウレタン塗 装仕上、ブナ 88.0×65.5×83.0cm