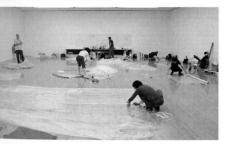

本展覧会は、小川のこれまでの代表的な作品と新作によって、作家の画期となるような展観の試みの場にしよう とするものであった。

なお、新作の展示には出来る限り露出展示を行うように努力した。そのため、大きなステージ上の上に焼き物・ ガラスの原材料である珪砂を撒き、その場から作品が生成し、崩壊していくようなイメージが拡がるような場とし た。また関連企画として、様々な表現者と語る場を設けた。

観覧料:一般1,000円 [800円]/高校·大学生800円 [600円]/中学生以下無料