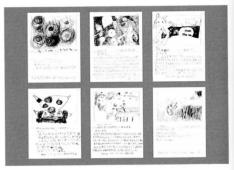

### 23

松井 紫朗 Aqua-Lung Mountain

ガラス、水、アルミニウム、金魚

130.0cm, Ф130.0cm

2011年7月26日 [火] - 8月6日 [日]

12日間

展示室 9

夏休み期間中の12日間、美術館の展示室9に小学生のために選定した所蔵作品を展示。来館した子どもたちが お気に入りの作品を1点選んでデッサンしたのち、その作品の作者や登場人物にあてた手紙を書くプログラムを 実施した。

主催:豊田市美術館

出品作品:10点

観覧者数:1,349人 (プログラム参加者数:191人)

展示風景

印刷物: チラシ: A4判 グラフィックデザイン:川上里美 作品展示:日本通運株式会社 学芸担当:都筑正敏 鈴木俊晴

ヘリット・トーマス・リートフェルト 635 レッド アンド ブルー ラウンジチェア デザイン: 1918年 製作:1997年(カッシーナ社) ブラックアニリン染色塗装仕上、ウレタン塗 装仕上、ブナ 88.0×65.5×83.0cm